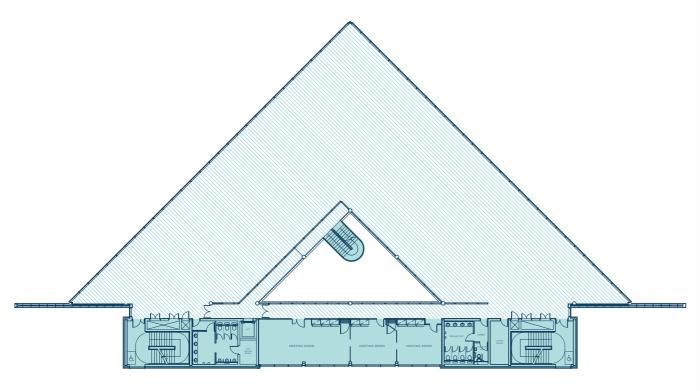

## TYPICAL FLOOR

FOR IDENTIFICATION PURPOSES ONLY

# SCHEDULE OF ACCOMMODATION (GIA)

| Floor        | Sq.m. | Sq.ft. |
|--------------|-------|--------|
| Ground Floor | 1,282 | 13,800 |
| 1st Floor    | 1,275 | 13,723 |
| 2nd Floor    | 1,275 | 13,723 |
| Total        | 3,832 | 41,246 |