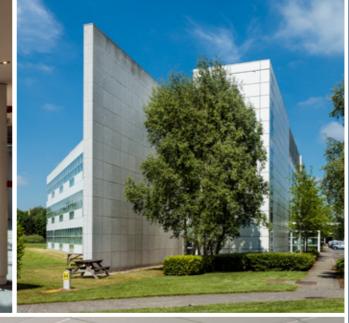

### TO LET

Birch House with its impressive atrium and light filled floor plates offers occupiers the opportunity of a prestigious headquarters in a high profile suburban campus.

## BIRCH HOUSE AT A GLANCE

Impressive fully fitted HQ building overlooking water feature and large landscaped areas

Entire building 41,246 sq ft

Floors from 13,723 sq ft

Floors overlooking full height atrium

Raised access floors

Full air conditioning

Suspended ceilings

156 car parking spaces