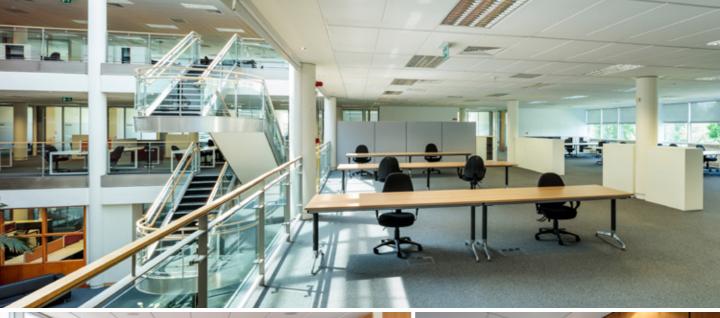

## BIRCH HOUSE AT A GLANCE

Impressive fully fitted HQ building overlooking water feature and large landscaped areas

Entire building 41,246 sq ft

Floors from 13,723 sq ft

Floors overlooking full height atrium