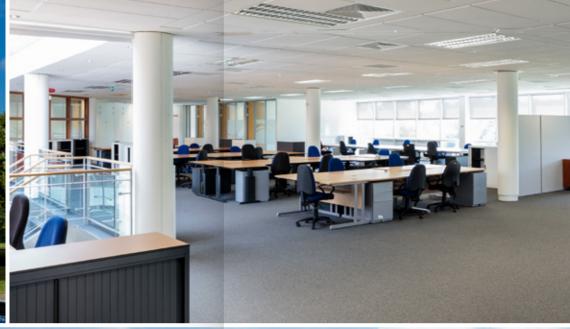

## TYPICAL FLOOR

FOR IDENTIFICATION PURPOSES ONLY

# SCHEDULE OF ACCOMMODATION (GIA)

| Floor        | Sq.m. | Sq.ft. |
|--------------|-------|--------|
| Ground Floor | 1,282 | 13,800 |
| 1st Floor    | 1,275 | 13,723 |
| 2nd Floor    | 1,275 | 13,723 |
| Total        | 3,832 | 41,246 |