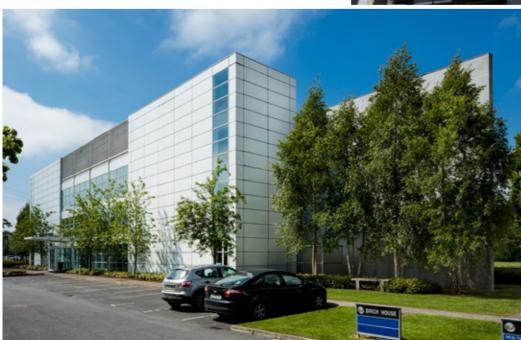

### TO LET

Birch House with its impressive atrium and light filled floor plates offers occupiers the opportunity of a prestigious headquarters in a high profile suburban campus.

## BIRCH HOUSE AT A GLANCE

Impressive fully fitted HQ building overlooking water feature and large landscaped areas

Entire building 41,246 sq ft

Floors from 13,723 sq ft

Floors overlooking full height atrium

Raised access floors

Full air conditioning

Suspended ceilings

156 car parking spaces