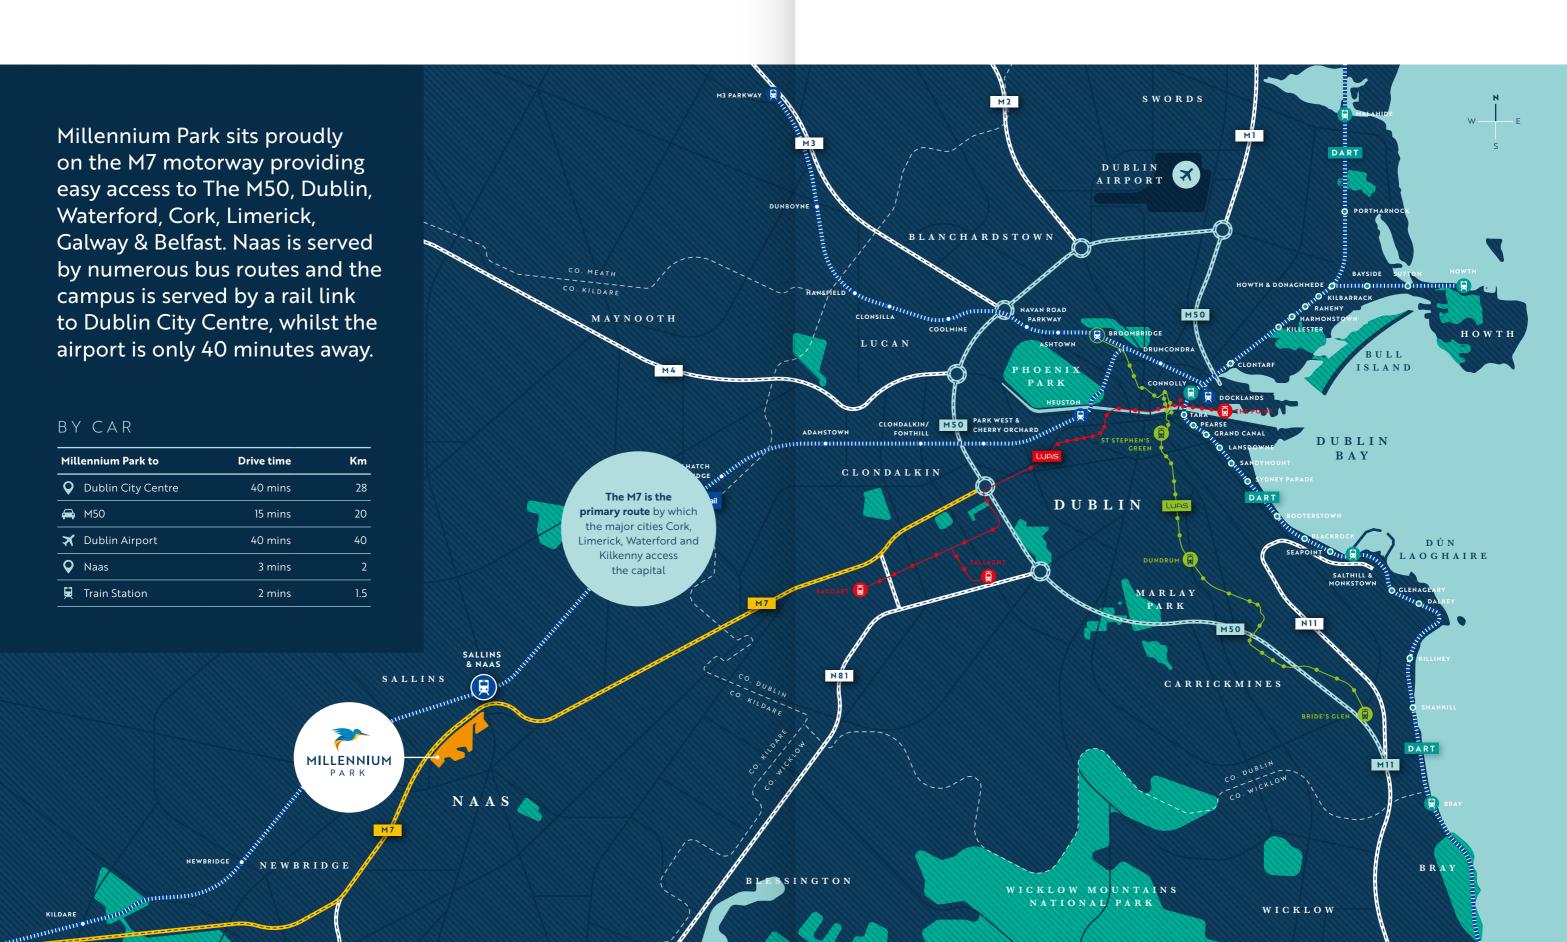

NAAS, CO.KILDARE

### TO LET

Birch House with its impressive atrium and light filled floor plates offers occupiers the opportunity of a prestigious headquarters in a high profile suburban campus.













## BIRCH HOUSE AT A GLANCE



Impressive fully fitted HQ building overlooking water feature and large landscaped areas



Entire building 41,246 sq ft



Floors from 13,723 sq ft



Floors overlooking full height atrium



Raised access floors



Full air conditioning



Suspended ceilings



156 car parking spaces

#### **DUBLIN BY TRAIN: 30 MINUTES**





## TYPICAL FLOOR



FOR IDENTIFICATION PURPOSES ONLY

# SCHEDULE OF ACCOMMODATION (GIA)

| Floor        | Sq.m. | Sq.ft. |
|--------------|-------|--------|
| Ground Floor | 1,282 | 13,800 |
| 1st Floor    | 1,275 | 13,723 |
| 2nd Floor    | 1,275 | 13,723 |
| Total        | 3,832 | 41,246 |











7

# BE PART OF THE FUTURE



## YOUR NEIGHBOURS

For over 10 years, Millennium Park has attracted the highest calibre organisations including Kerry Group, State Street Bank, AIB, and GEA. Asked why, tenants describe the Park as a 'talent magnet'.



### CONTACT

## **CBRE**

www.cbre.ie

Mark Smyth

+353 (0) 1 618 5567 mark.smyth@cbre.com RENT

On application.

**LEASE** 

Available on flexible lease terms.

**VIEWINGS** 

Highly recommended.

**BER RATING** 

BER Number: 800159857



###