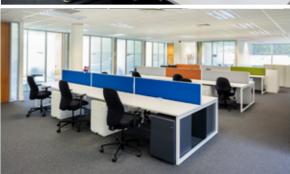

## BIRCH HOUSE AT A GLANCE

Impressive fully fitted HQ building overlooking water feature and large landscaped areas

Entire building 41,246 sq ft

Floors from 13,723 sq ft

Floors overlooking full height atrium