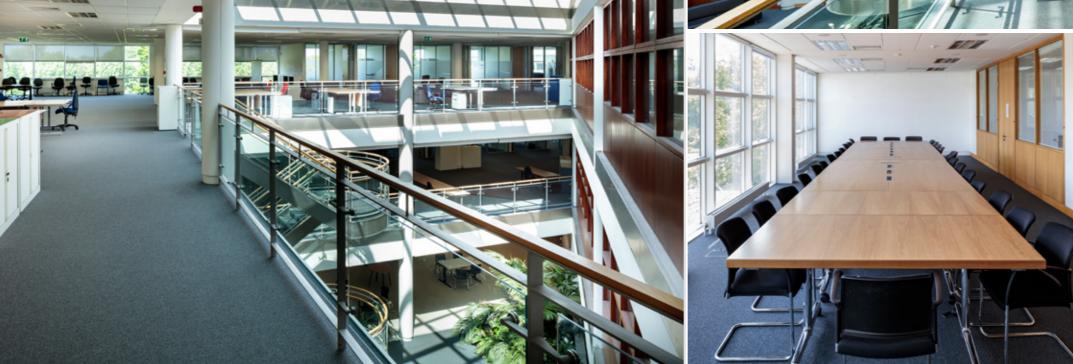

## BIRCH HOUSE AT A GLANCE

Impressive fully fitted HQ building overlooking water feature and large landscaped areas

Entire building 41,246 sq ft

Floors from 13,723 sq ft

Floors overlooking full height atrium

Raised access floors

Full air conditioning

Suspended ceilings

156 car parking spaces