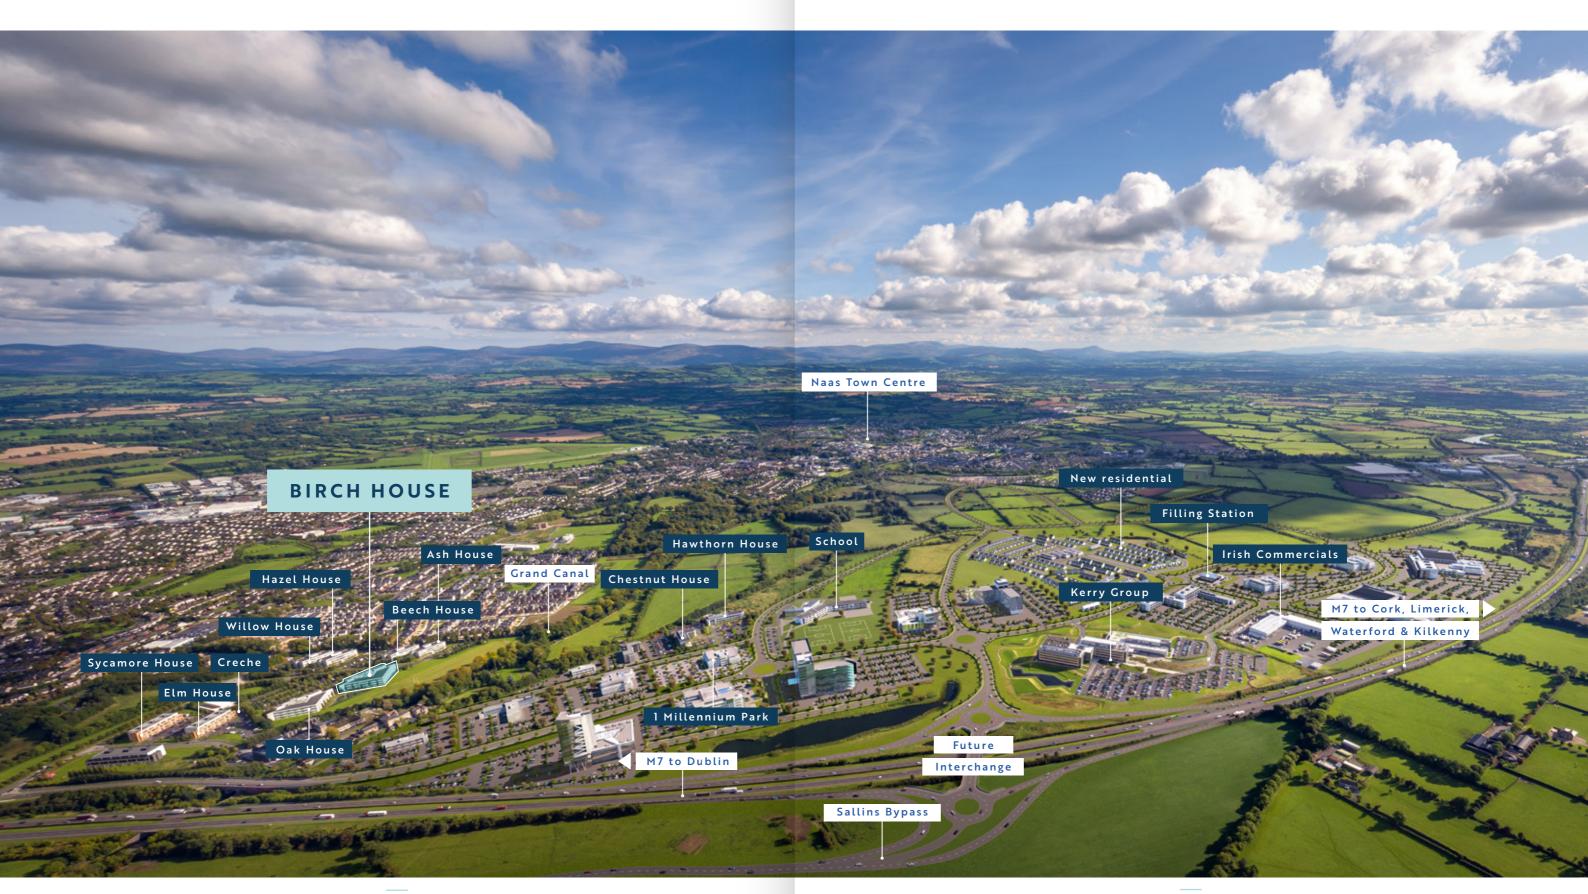

## YOUR NEIGHBOURS

For over 10 years, Millennium Park has attracted the highest calibre organisations including Kerry Group, State Street Bank, AIB, and GEA. Asked why, tenants describe the Park as a 'talent magnet'.